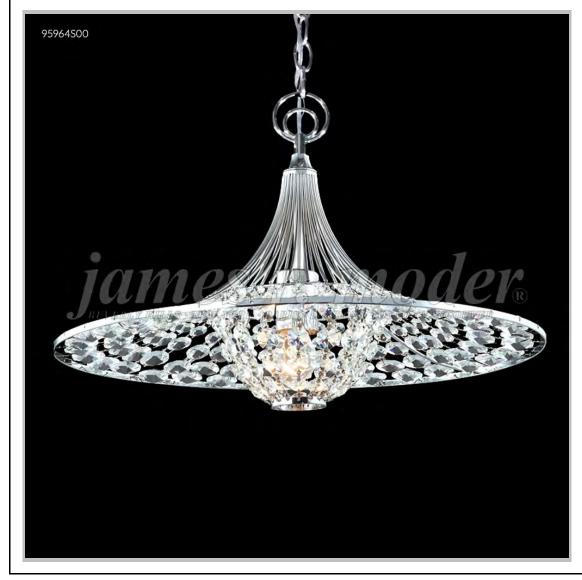

## Model #: 95964S00

**Contemporary Collection** 

Specifications SKU: 95964S00 Finish: Silver Crystal: Swarovski crystals (Clear) Arms: N/A Shades: N/A H: 13 D/L: 17 W: N/A Extends: N/A (inches) Hanging Weight: 10 (Ibs) Number of Bulbs: 3 Type of Bulbs: E12 Circuits: 1 Voltage: 120 Max Wattage: 60 LED: N/A

Note: Photo is representative of this model but may vary in crystal, finish, or shade options

Call **1-800-840-7158** for prices, to view, order and locate your closest JRM Crystal Gallery Showroom.

View our products in our corporate showroom *james r. moder*<sup>®</sup> Crystal Chandelier Inc., 2050 N. Stemmons Fwy Space 303-1, Dallas TX 75207