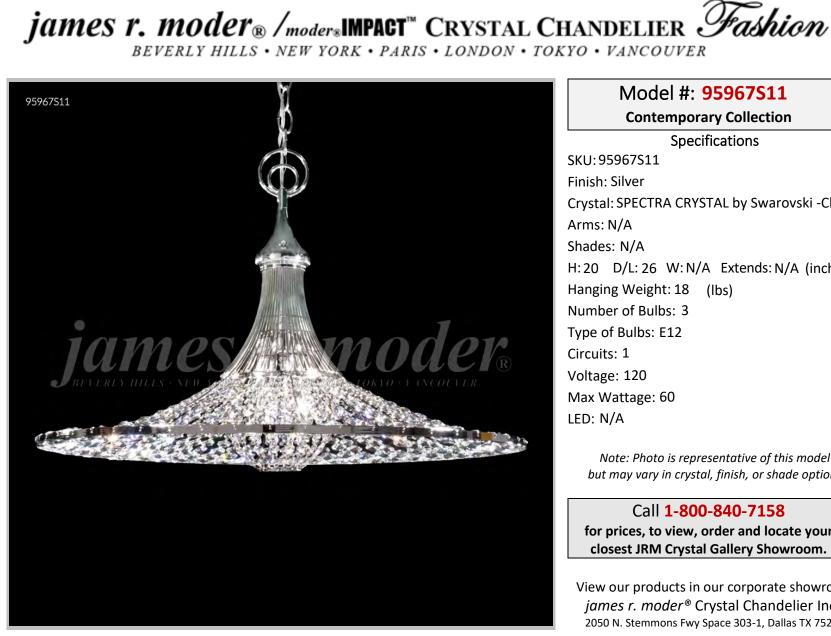

Model #: 95967S11

**Contemporary Collection** 

**Specifications** SKU:95967S11 Finish: Silver Crystal: SPECTRA CRYSTAL by Swarovski -Clear Arms: N/A Shades: N/A H: 20 D/L: 26 W: N/A Extends: N/A (inches) Hanging Weight: 18 (lbs) Number of Bulbs: 3 Type of Bulbs: E12 Circuits: 1 Voltage: 120 Max Wattage: 60 LED: N/A

Note: Photo is representative of this model but may vary in crystal, finish, or shade options

Call 1-800-840-7158 for prices, to view, order and locate your closest JRM Crystal Gallery Showroom.

View our products in our corporate showroom james r. moder<sup>®</sup> Crystal Chandelier Inc., 2050 N. Stemmons Fwy Space 303-1, Dallas TX 75207