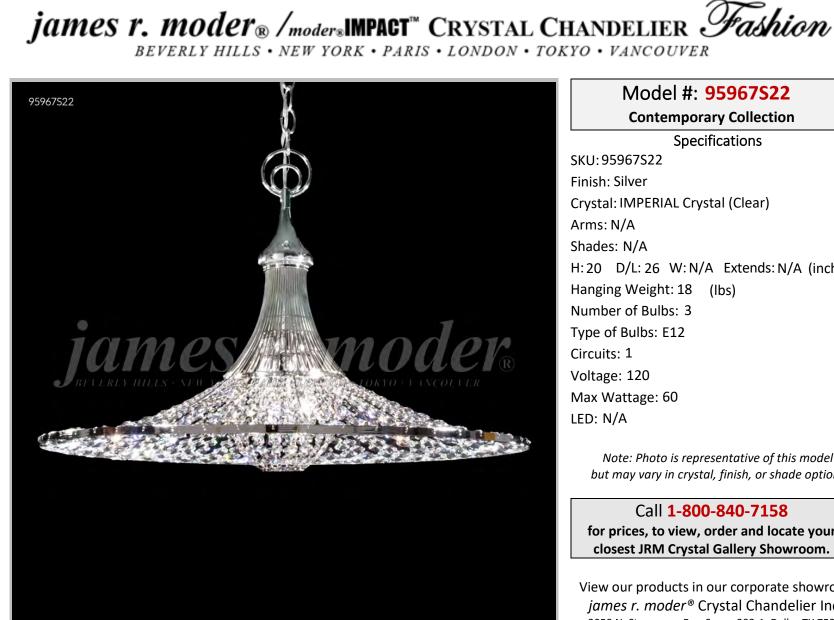

## Model #: 95967S22

**Contemporary Collection** 

**Specifications** SKU: 95967S22 Finish: Silver Crystal: IMPERIAL Crystal (Clear) Shades: N/A H: 20 D/L: 26 W: N/A Extends: N/A (inches) Hanging Weight: 18 (lbs) Number of Bulbs: 3 Type of Bulbs: E12 Voltage: 120 Max Wattage: 60

Note: Photo is representative of this model but may vary in crystal, finish, or shade options

Call 1-800-840-7158 for prices, to view, order and locate your closest JRM Crystal Gallery Showroom.

View our products in our corporate showroom james r. moder<sup>®</sup> Crystal Chandelier Inc., 2050 N. Stemmons Fwy Space 303-1, Dallas TX 75207