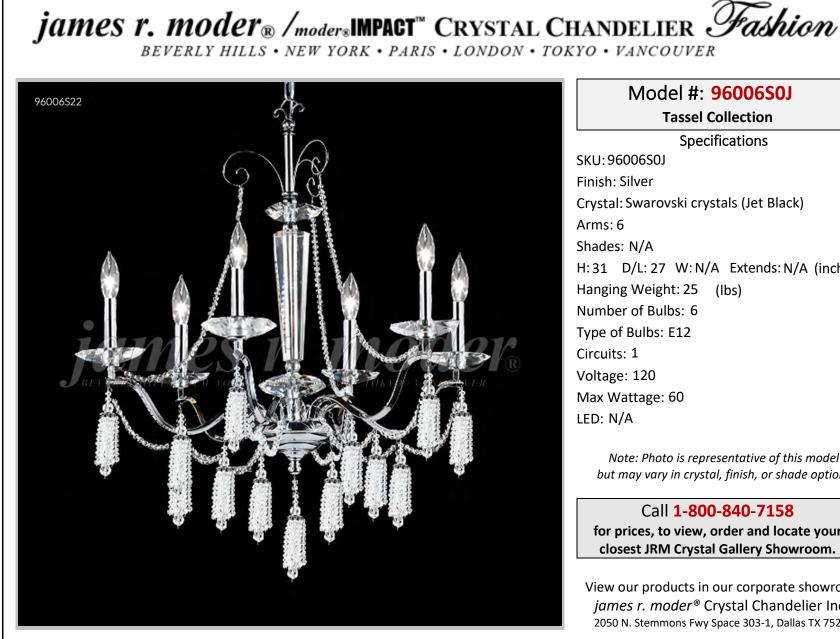

Model #: 96006S0J **Tassel Collection Specifications** SKU:96006S0J Finish: Silver Crystal: Swarovski crystals (Jet Black) Arms: 6 Shades: N/A H:31 D/L:27 W:N/A Extends: N/A (inches) Hanging Weight: 25 (lbs) Number of Bulbs: 6 Type of Bulbs: E12 Circuits: 1 Voltage: 120 Max Wattage: 60 LED: N/A

Note: Photo is representative of this model but may vary in crystal, finish, or shade options

Call 1-800-840-7158 for prices, to view, order and locate your closest JRM Crystal Gallery Showroom.

View our products in our corporate showroom james r. moder<sup>®</sup> Crystal Chandelier Inc., 2050 N. Stemmons Fwy Space 303-1, Dallas TX 75207