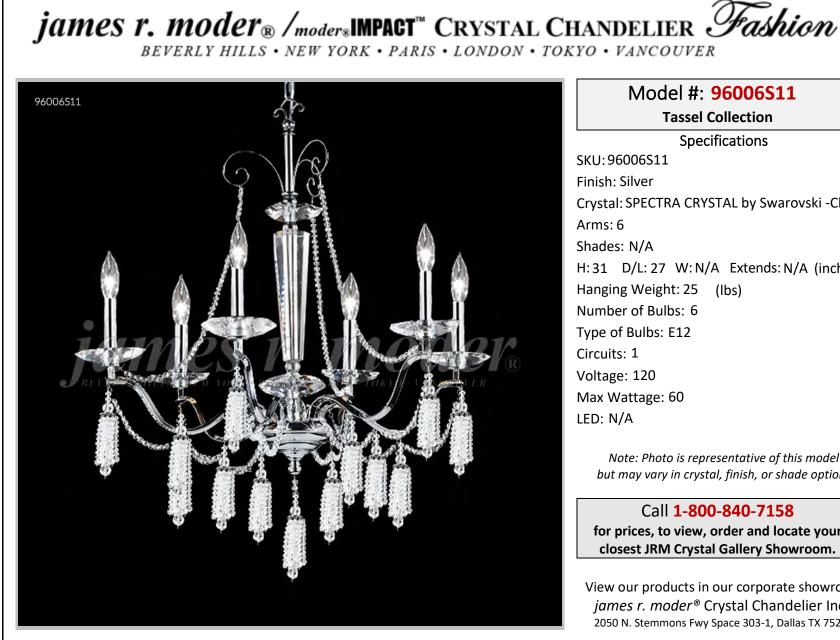

Model #: 96006S11 **Tassel Collection Specifications** SKU:96006S11 Finish: Silver Crystal: SPECTRA CRYSTAL by Swarovski -Clear Arms: 6 Shades: N/A H:31 D/L:27 W:N/A Extends: N/A (inches) Hanging Weight: 25 (lbs) Number of Bulbs: 6 Type of Bulbs: E12 Circuits: 1 Voltage: 120 Max Wattage: 60 LED: N/A

Note: Photo is representative of this model but may vary in crystal, finish, or shade options

Call 1-800-840-7158 for prices, to view, order and locate your closest JRM Crystal Gallery Showroom.

View our products in our corporate showroom james r. moder<sup>®</sup> Crystal Chandelier Inc., 2050 N. Stemmons Fwy Space 303-1, Dallas TX 75207