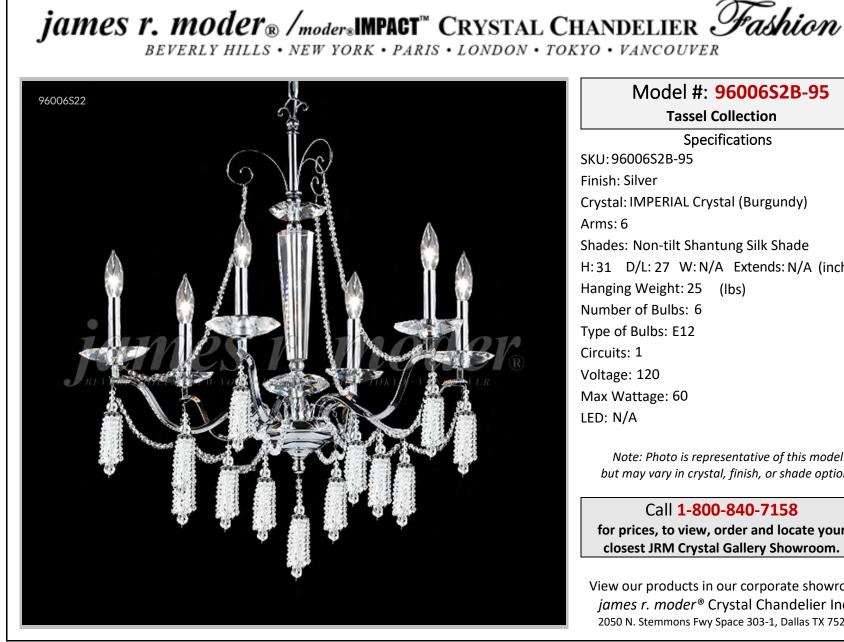

Model #: 96006S2B-95 **Tassel Collection Specifications** SKU:96006S2B-95 Finish: Silver Crystal: IMPERIAL Crystal (Burgundy) Arms: 6 Shades: Non-tilt Shantung Silk Shade H:31 D/L:27 W:N/A Extends:N/A (inches) Hanging Weight: 25 (lbs) Number of Bulbs: 6 Type of Bulbs: E12 Circuits: 1 Voltage: 120 Max Wattage: 60 LED: N/A

Note: Photo is representative of this model but may vary in crystal, finish, or shade options

Call 1-800-840-7158 for prices, to view, order and locate your closest JRM Crystal Gallery Showroom.

View our products in our corporate showroom james r. moder<sup>®</sup> Crystal Chandelier Inc., 2050 N. Stemmons Fwy Space 303-1, Dallas TX 75207