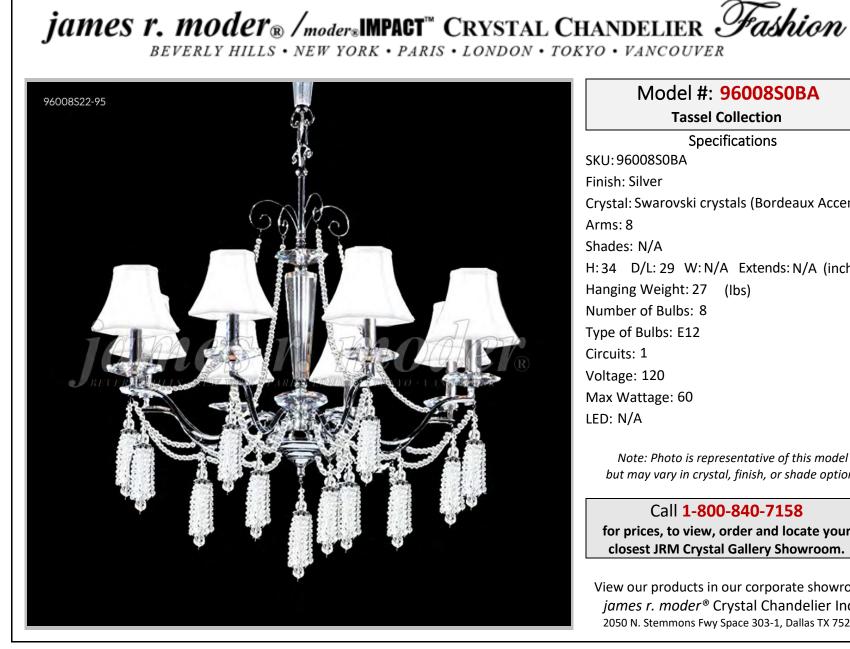

Model #: 96008S0BA **Tassel Collection Specifications** SKU:96008S0BA Finish: Silver Crystal: Swarovski crystals (Bordeaux Accents) Arms: 8 Shades: N/A H: 34 D/L: 29 W: N/A Extends: N/A (inches) Hanging Weight: 27 (lbs) Number of Bulbs: 8 Type of Bulbs: E12 Circuits: 1 Voltage: 120 Max Wattage: 60 LED: N/A

Note: Photo is representative of this model but may vary in crystal, finish, or shade options

Call 1-800-840-7158 for prices, to view, order and locate your closest JRM Crystal Gallery Showroom.

View our products in our corporate showroom james r. moder<sup>®</sup> Crystal Chandelier Inc., 2050 N. Stemmons Fwy Space 303-1, Dallas TX 75207