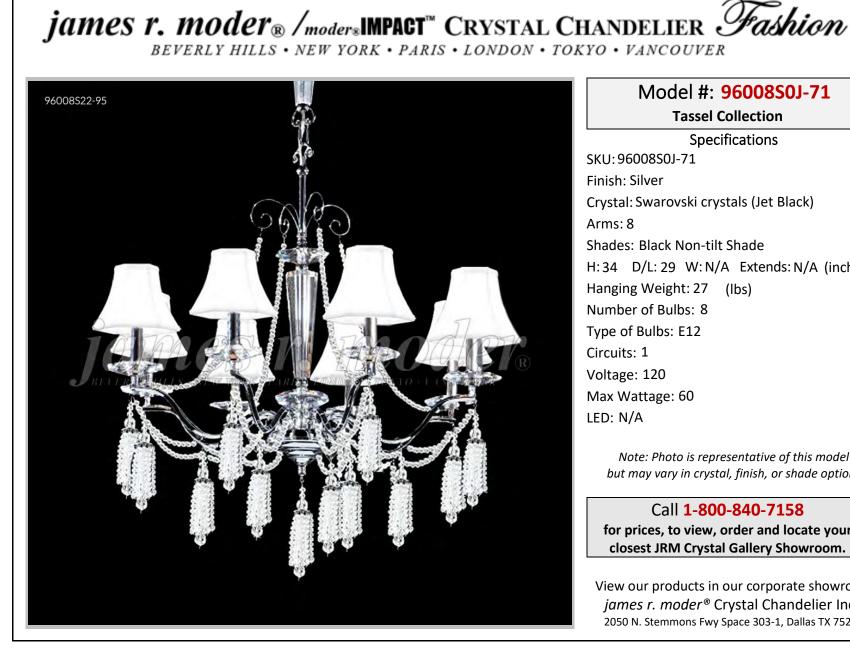

## Model #: 96008S0J-71

**Tassel Collection** 

**Specifications** SKU:96008S0J-71 Finish: Silver Crystal: Swarovski crystals (Jet Black) Arms: 8 Shades: Black Non-tilt Shade H: 34 D/L: 29 W: N/A Extends: N/A (inches) Hanging Weight: 27 (lbs) Number of Bulbs: 8 Type of Bulbs: E12 Circuits: 1 Voltage: 120 Max Wattage: 60 LED: N/A

Note: Photo is representative of this model but may vary in crystal, finish, or shade options

Call 1-800-840-7158 for prices, to view, order and locate your closest JRM Crystal Gallery Showroom.

View our products in our corporate showroom james r. moder<sup>®</sup> Crystal Chandelier Inc., 2050 N. Stemmons Fwy Space 303-1, Dallas TX 75207