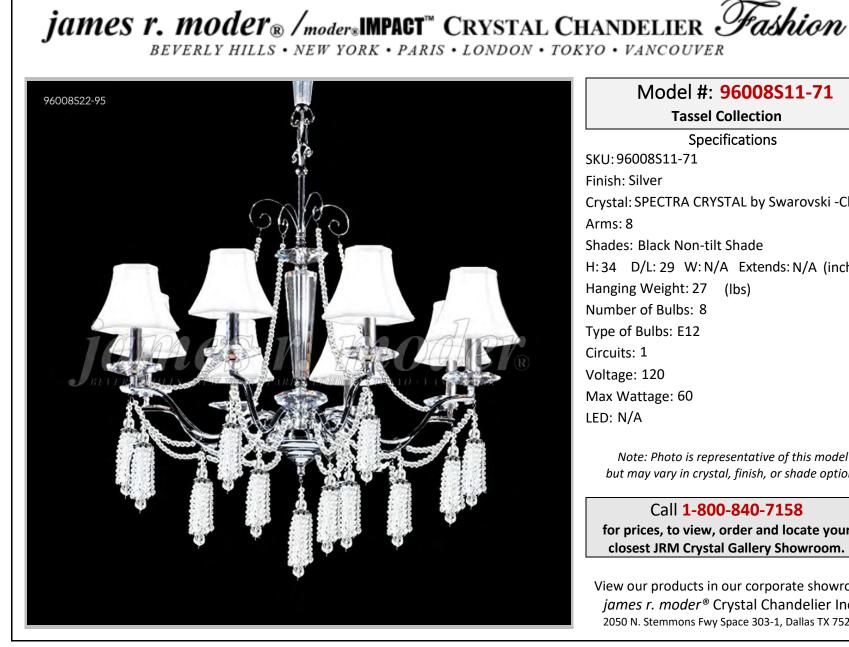

Model #: 96008S11-71 **Tassel Collection Specifications** SKU:96008S11-71 Finish: Silver Crystal: SPECTRA CRYSTAL by Swarovski -Clear Arms: 8 Shades: Black Non-tilt Shade H: 34 D/L: 29 W: N/A Extends: N/A (inches) Hanging Weight: 27 (lbs) Number of Bulbs: 8 Type of Bulbs: E12 Circuits: 1 Voltage: 120 Max Wattage: 60 LED: N/A

Note: Photo is representative of this model but may vary in crystal, finish, or shade options

Call 1-800-840-7158 for prices, to view, order and locate your closest JRM Crystal Gallery Showroom.

View our products in our corporate showroom james r. moder<sup>®</sup> Crystal Chandelier Inc., 2050 N. Stemmons Fwy Space 303-1, Dallas TX 75207