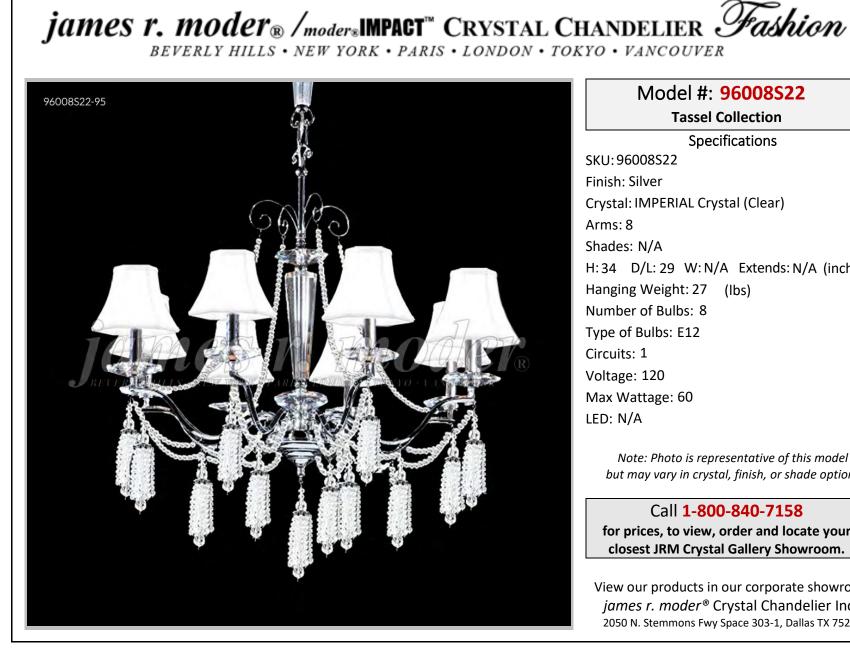

## Model #: 96008S22 **Tassel Collection Specifications** SKU:96008S22 Finish: Silver Crystal: IMPERIAL Crystal (Clear) Arms: 8 Shades: N/A H: 34 D/L: 29 W: N/A Extends: N/A (inches) Hanging Weight: 27 (lbs) Number of Bulbs: 8 Type of Bulbs: E12 Circuits: 1 Voltage: 120 Max Wattage: 60 LED: N/A

Note: Photo is representative of this model but may vary in crystal, finish, or shade options

Call 1-800-840-7158 for prices, to view, order and locate your closest JRM Crystal Gallery Showroom.

View our products in our corporate showroom james r. moder<sup>®</sup> Crystal Chandelier Inc., 2050 N. Stemmons Fwy Space 303-1, Dallas TX 75207