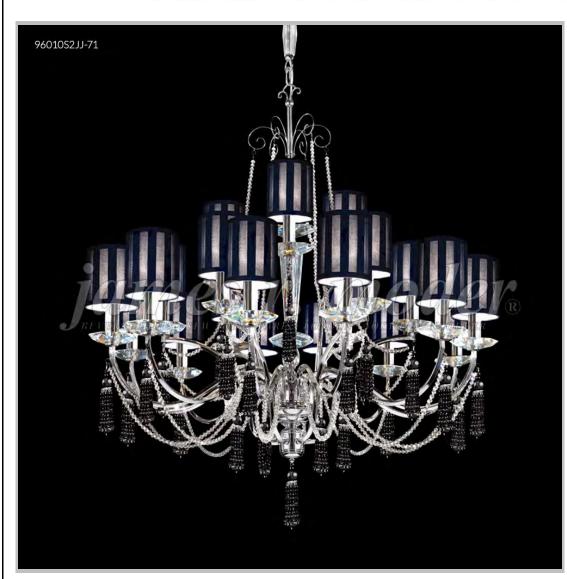

## james r. moder® /moder® IMPACT™ CRYSTAL CHANDELIER Fashion

BEVERLY HILLS • NEW YORK • PARIS • LONDON • TOKYO • VANCOUVER

Model #: 96010S2J

**Tassel Collection** 

**Specifications** 

SKU: 96010S2J Finish: Silver

Crystal: IMPERIAL Crystal (Jet Black)

Arms: 21 Shades: N/A

H: 43 D/L: 35 W: N/A Extends: N/A (inches)

Hanging Weight: 46 (lbs)

Number of Bulbs: 21 Type of Bulbs: E12

Circuits: 1 Voltage: 120 Max Wattage: 40

LED: N/A

Note: Photo is representative of this model but may vary in crystal, finish, or shade options