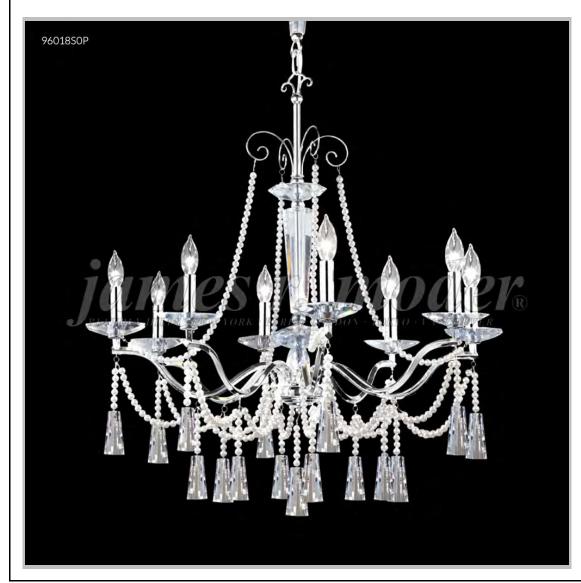

## james r. moder® /moder® IMPACT™ CRYSTAL CHANDELIER Fashion BEVERLY HILLS · NEW YORK · PARIS · LONDON · TOKYO · VANCOUVER

Model #: 96018S0P

**Pearl Collection** 

Specifications

SKU: 96018S0P Finish: Silver

Crystal: Swarovski crystals (Clear)

Arms: 8 Shades: N/A

H:35 D/L:31 W:N/A Extends:N/A (inches)

Hanging Weight: 27 (lbs)

Number of Bulbs: 8 Type of Bulbs: E12

Circuits: 1 Voltage: 120 Max Wattage: 60

LED: N/A

Note: Photo is representative of this model but may vary in crystal, finish, or shade options