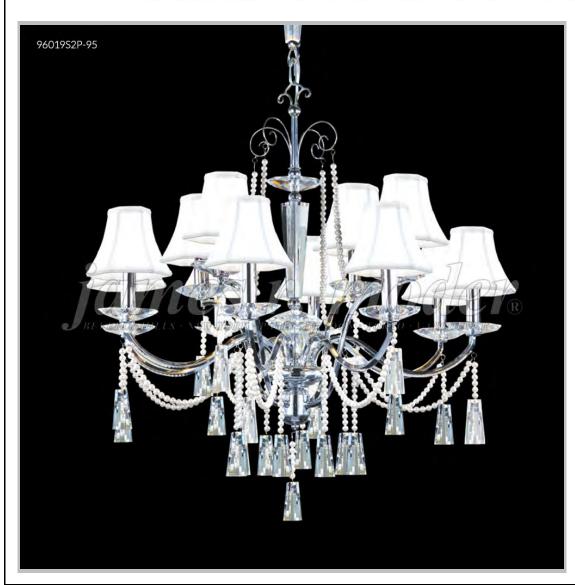

## james r. moder® /moder® IMPACT™ CRYSTAL CHANDELIER Fashion

Model #: 96020S2P

**Pearl Collection** 

**Specifications** 

SKU: 96020S2P Finish: Silver

Crystal: IMPERIAL Crystal (Clear)

Arms: 21 Shades: N/A

H: 43 D/L: 35 W: N/A Extends: N/A (inches)

Hanging Weight: 46 (lbs)

Number of Bulbs: 21 Type of Bulbs: E12

Circuits: 1 Voltage: 120 Max Wattage: 40

LED: N/A

Note: Photo is representative of this model but may vary in crystal, finish, or shade options