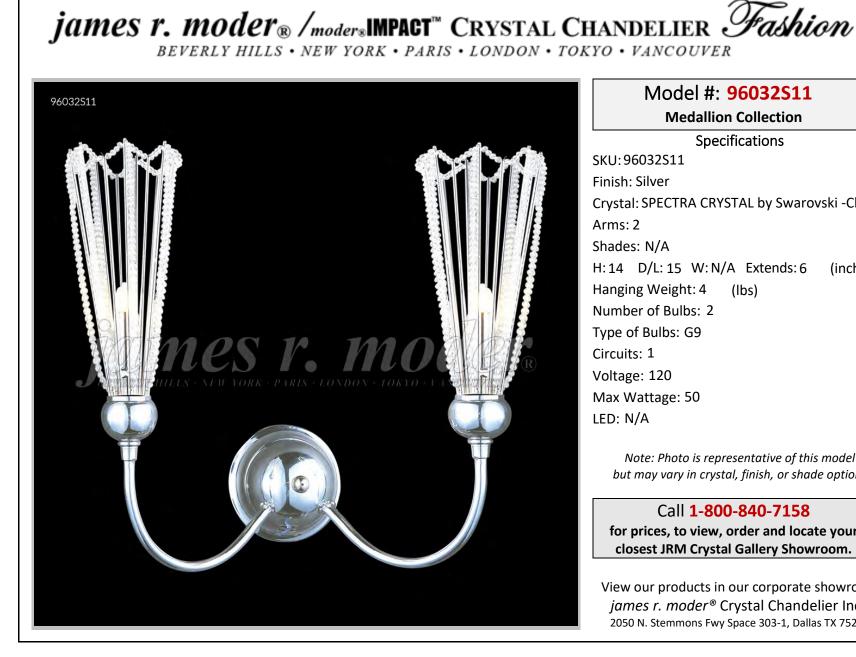

## Model #: 96032S11

**Medallion Collection** 

**Specifications** SKU:96032S11 Finish: Silver Crystal: SPECTRA CRYSTAL by Swarovski -Clear Arms: 2 Shades: N/A H:14 D/L:15 W:N/A Extends:6 (inches) Hanging Weight: 4 (lbs) Number of Bulbs: 2 Type of Bulbs: G9 Circuits: 1 Voltage: 120 Max Wattage: 50 LED: N/A

Note: Photo is representative of this model but may vary in crystal, finish, or shade options

Call 1-800-840-7158 for prices, to view, order and locate your closest JRM Crystal Gallery Showroom.

View our products in our corporate showroom james r. moder<sup>®</sup> Crystal Chandelier Inc., 2050 N. Stemmons Fwy Space 303-1, Dallas TX 75207