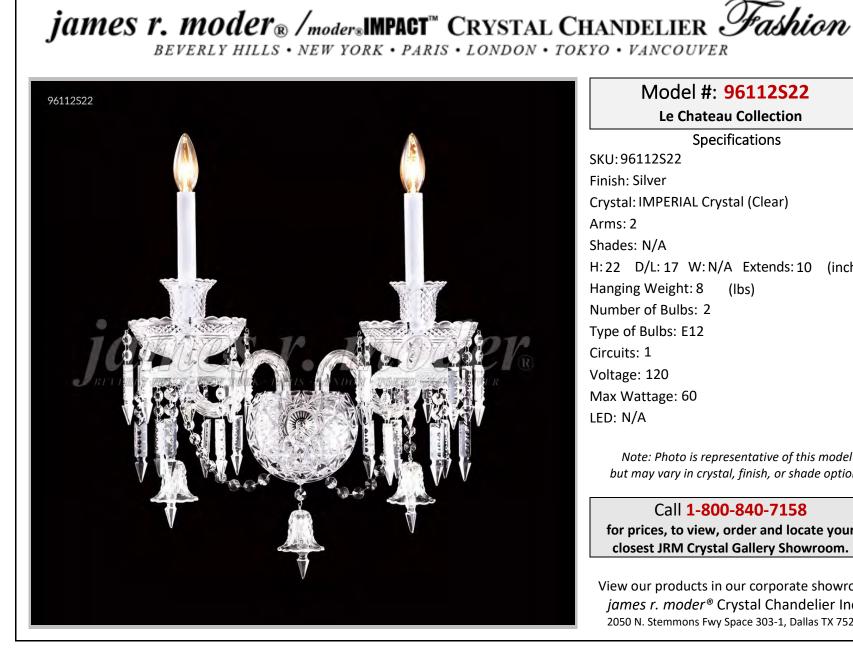

## Model #: 96112S22

Le Chateau Collection

**Specifications** SKU:96112S22 Finish: Silver Crystal: IMPERIAL Crystal (Clear) Arms: 2 Shades: N/A H: 22 D/L: 17 W: N/A Extends: 10 (inches) Hanging Weight: 8 (lbs) Number of Bulbs: 2 Type of Bulbs: E12 Circuits: 1 Voltage: 120 Max Wattage: 60 LED: N/A

Note: Photo is representative of this model but may vary in crystal, finish, or shade options

Call 1-800-840-7158 for prices, to view, order and locate your closest JRM Crystal Gallery Showroom.

View our products in our corporate showroom james r. moder<sup>®</sup> Crystal Chandelier Inc., 2050 N. Stemmons Fwy Space 303-1, Dallas TX 75207