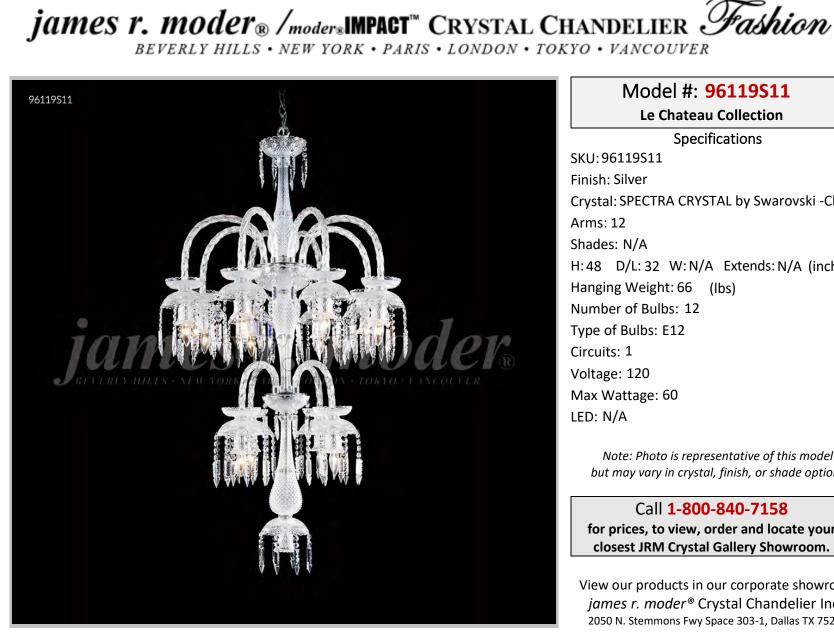

## Model #: 96119S11

Le Chateau Collection

**Specifications** SKU:96119S11 Finish: Silver Crystal: SPECTRA CRYSTAL by Swarovski -Clear Arms: 12 Shades: N/A H:48 D/L:32 W:N/A Extends: N/A (inches) Hanging Weight: 66 (lbs) Number of Bulbs: 12 Type of Bulbs: E12 Circuits: 1 Voltage: 120 Max Wattage: 60 LED: N/A

Note: Photo is representative of this model but may vary in crystal, finish, or shade options

Call 1-800-840-7158 for prices, to view, order and locate your closest JRM Crystal Gallery Showroom.

View our products in our corporate showroom james r. moder<sup>®</sup> Crystal Chandelier Inc., 2050 N. Stemmons Fwy Space 303-1, Dallas TX 75207