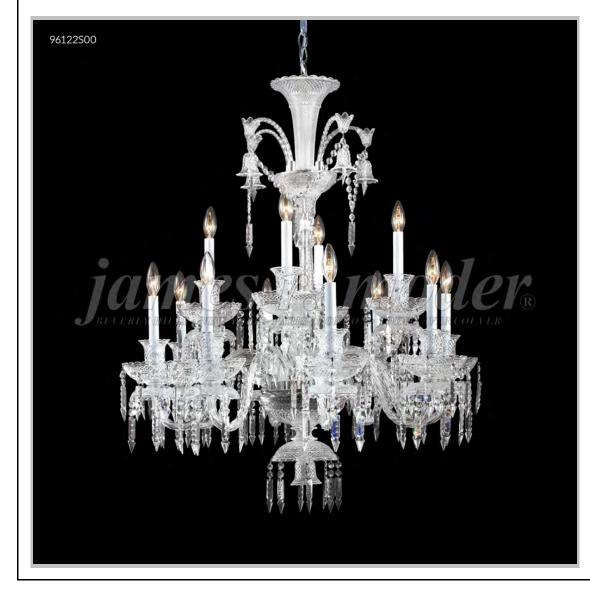

## Model #: 96122S00

Le Chateau Collection

Specifications SKU: 96122S00 Finish: Silver Crystal: Swarovski crystals (Clear) Arms: 12 Shades: N/A H: 35 D/L: 32 W: N/A Extends: N/A (inches) Hanging Weight: 66 (Ibs) Number of Bulbs: 12 Type of Bulbs: E12 Circuits: 1 Voltage: 120 Max Wattage: 60 LED: N/A

Note: Photo is representative of this model but may vary in crystal, finish, or shade options

Call **1-800-840-7158** for prices, to view, order and locate your closest JRM Crystal Gallery Showroom.

View our products in our corporate showroom *james r. moder*<sup>®</sup> Crystal Chandelier Inc., 2050 N. Stemmons Fwy Space 303-1, Dallas TX 75207