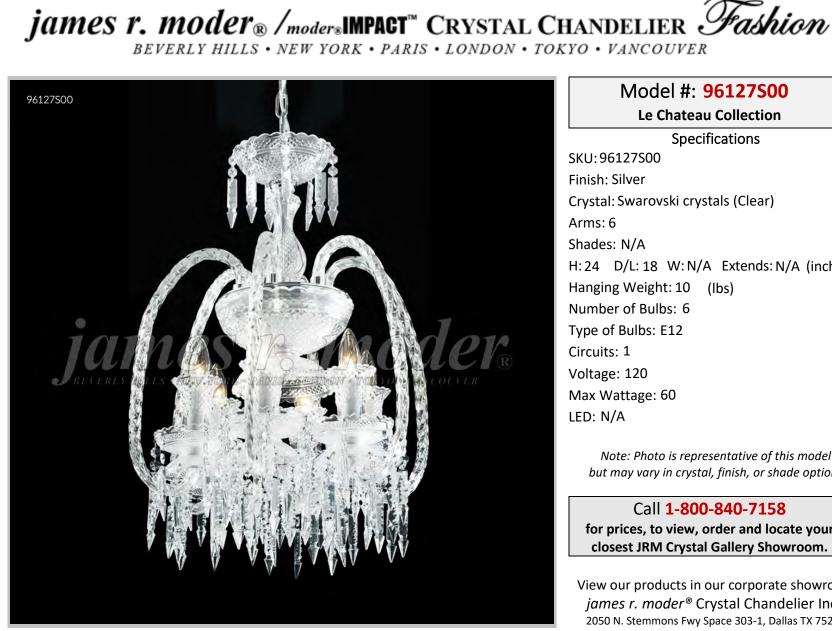

## Model #: 96127S00

Le Chateau Collection

**Specifications** SKU:96127S00 Finish: Silver Crystal: Swarovski crystals (Clear) Arms: 6 Shades: N/A H: 24 D/L: 18 W: N/A Extends: N/A (inches) Hanging Weight: 10 (lbs) Number of Bulbs: 6 Type of Bulbs: E12 Circuits: 1 Voltage: 120 Max Wattage: 60 LED: N/A

Note: Photo is representative of this model but may vary in crystal, finish, or shade options

Call 1-800-840-7158 for prices, to view, order and locate your closest JRM Crystal Gallery Showroom.

View our products in our corporate showroom james r. moder<sup>®</sup> Crystal Chandelier Inc., 2050 N. Stemmons Fwy Space 303-1, Dallas TX 75207