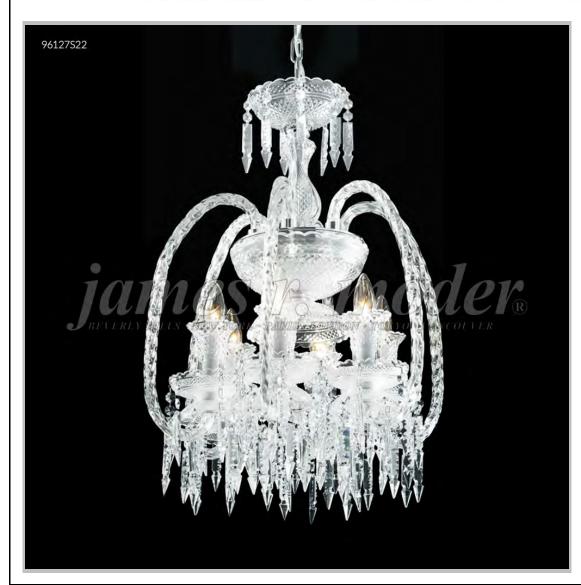

## james r. moder® /moder® IMPACT™ CRYSTAL CHANDELIER Fashion BEVERLY HILLS · NEW YORK · PARIS · LONDON · TOKYO · VANCOUVER

Model #: 96127S22

Le Chateau Collection

**Specifications** 

SKU: 96127S22 Finish: Silver

Crystal: IMPERIAL Crystal (Clear)

Arms: 6 Shades: N/A

H: 24 D/L: 18 W: N/A Extends: N/A (inches)

Hanging Weight: 10 (lbs)

Number of Bulbs: 6 Type of Bulbs: E12

Circuits: 1 Voltage: 120 Max Wattage: 60

LED: N/A

Note: Photo is representative of this model but may vary in crystal, finish, or shade options