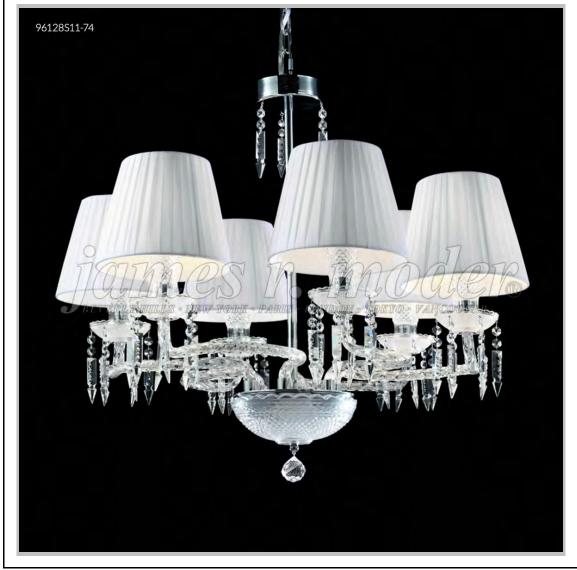

## james r. moder. / moder. IMPACT CRYSTAL CHANDELIER Fashion

BEVERLY HILLS • NEW YORK • PARIS • LONDON • TOKYO • VANCOUVER

Model #: 96128S11-74 Le Chateau Collection

Specifications SKU: 96128S11-74 Finish: Silver Crystal: SPECTRA CRYSTAL by Swarovski -Clear Arms: 6 Shades: White Silk String Clip-on Shade H: 22 D/L: 27 W: N/A Extends: N/A (inches) Hanging Weight: 14 (Ibs) Number of Bulbs: 6 Type of Bulbs: E12 Circuits: 1 Voltage: 120 Max Wattage: 60 LED: N/A

Note: Photo is representative of this model but may vary in crystal, finish, or shade options

Call **1-800-840-7158** for prices, to view, order and locate your closest JRM Crystal Gallery Showroom.

View our products in our corporate showroom *james r. moder*<sup>®</sup> Crystal Chandelier Inc., 2050 N. Stemmons Fwy Space 303-1, Dallas TX 75207