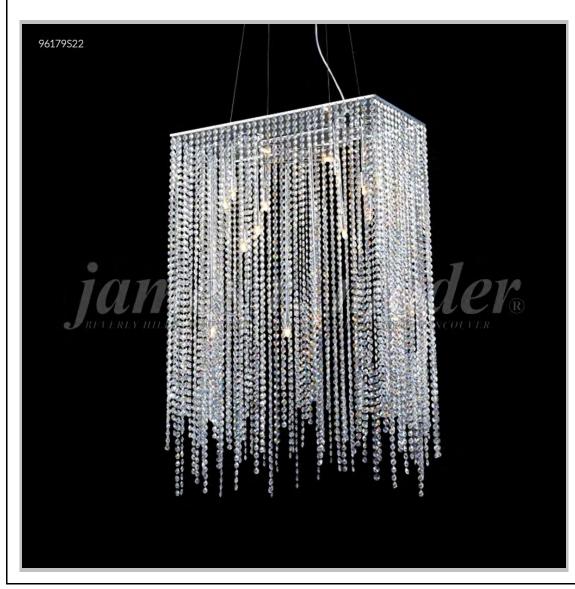

## james r. moder® /moder®IMPACT™ CRYSTAL CHANDELIER Fashion

BEVERLY HILLS • NEW YORK • PARIS • LONDON • TOKYO • VANCOUVER

Model #: 96179S22

**Continental Fashion Collection** 

**Specifications** 

SKU: 96179S22 Finish: Silver

Crystal: IMPERIAL Crystal (Clear)

Arms: N/A Shades: N/A

H: 36 D/L: 23 W: 12 Extends: N/A (inches)

Hanging Weight: 24 (lbs)

Number of Bulbs: 16 Type of Bulbs: E12

Circuits: 1 Voltage: 120 Max Wattage: 60

LED: N/A

Note: Photo is representative of this model but may vary in crystal, finish, or shade options