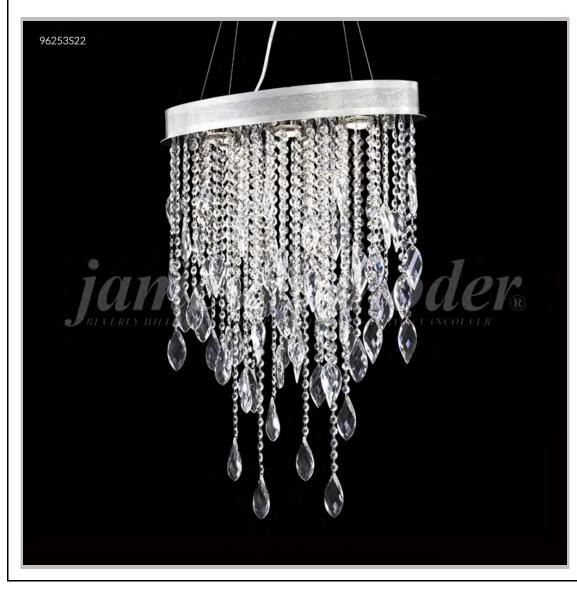

## james r. moder® /moder® IMPACT™ CRYSTAL CHANDELIER Fashion BEVERLY HILLS · NEW YORK · PARIS · LONDON · TOKYO · VANCOUVER

Model #: 96253S22

**Sculptured Crystal Leaf Collection** 

**Specifications** 

SKU: 96253S22 Finish: Silver

Crystal: IMPERIAL Crystal (Clear)

Arms: N/A Shades: N/A

H:30 D/L:20 W:7 Extends: N/A (inches)

Hanging Weight: 12 (lbs)

Number of Bulbs: 3

Type of Bulbs: MR16/GU10 base

Circuits: 1 Voltage: 120 Max Wattage: 35

LED: N/A

Note: Photo is representative of this model but may vary in crystal, finish, or shade options