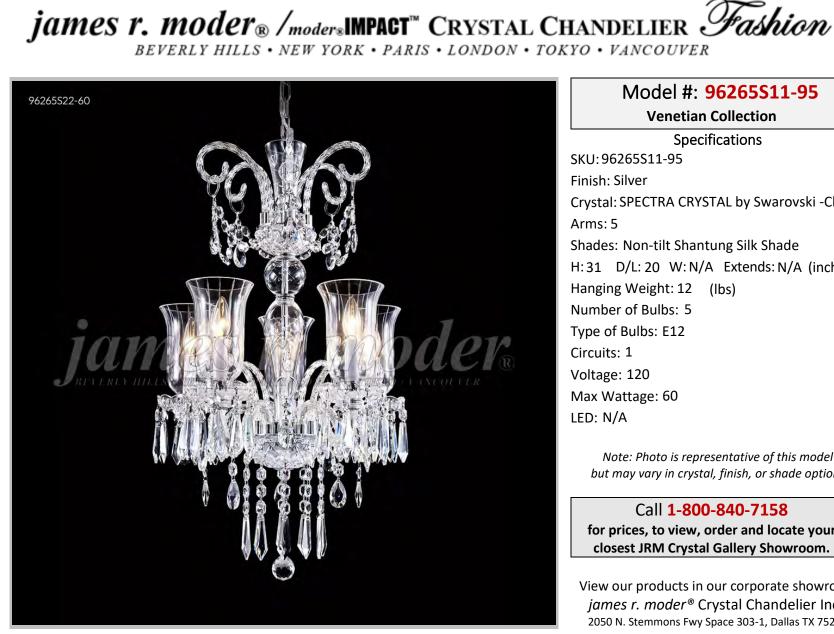

Model #: 96265S11-95

Venetian Collection

**Specifications** SKU:96265S11-95 Finish: Silver Crystal: SPECTRA CRYSTAL by Swarovski -Clear Arms: 5 Shades: Non-tilt Shantung Silk Shade H:31 D/L:20 W:N/A Extends: N/A (inches) Hanging Weight: 12 (lbs) Number of Bulbs: 5 Type of Bulbs: E12 Circuits: 1 Voltage: 120 Max Wattage: 60 LED: N/A

Note: Photo is representative of this model but may vary in crystal, finish, or shade options

Call 1-800-840-7158 for prices, to view, order and locate your closest JRM Crystal Gallery Showroom.

View our products in our corporate showroom james r. moder<sup>®</sup> Crystal Chandelier Inc., 2050 N. Stemmons Fwy Space 303-1, Dallas TX 75207