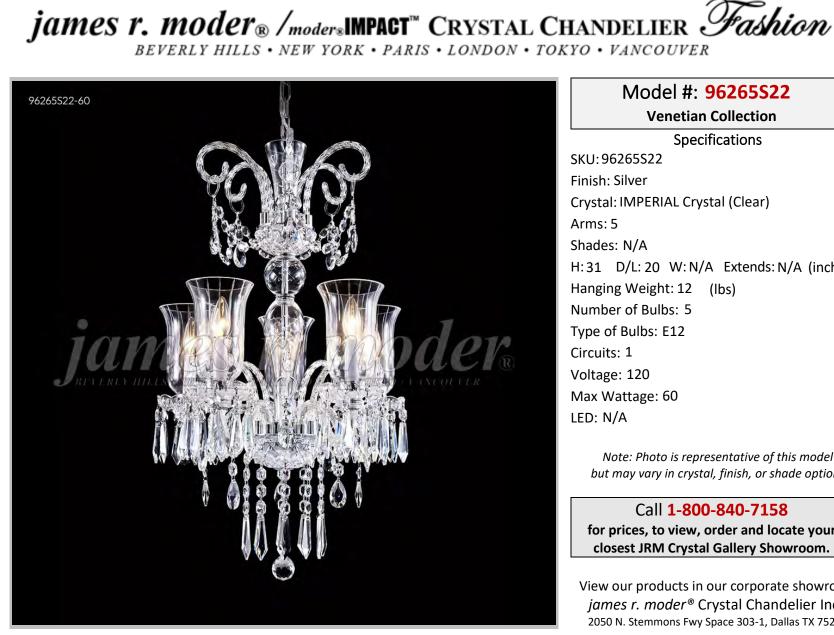

## Model #: 96265S22

Venetian Collection **Specifications** SKU:96265S22 Finish: Silver Crystal: IMPERIAL Crystal (Clear) Shades: N/A H:31 D/L:20 W:N/A Extends: N/A (inches) Hanging Weight: 12 (lbs) Number of Bulbs: 5 Type of Bulbs: E12 Circuits: 1 Voltage: 120 Max Wattage: 60

Note: Photo is representative of this model but may vary in crystal, finish, or shade options

Call 1-800-840-7158 for prices, to view, order and locate your closest JRM Crystal Gallery Showroom.

View our products in our corporate showroom james r. moder<sup>®</sup> Crystal Chandelier Inc., 2050 N. Stemmons Fwy Space 303-1, Dallas TX 75207