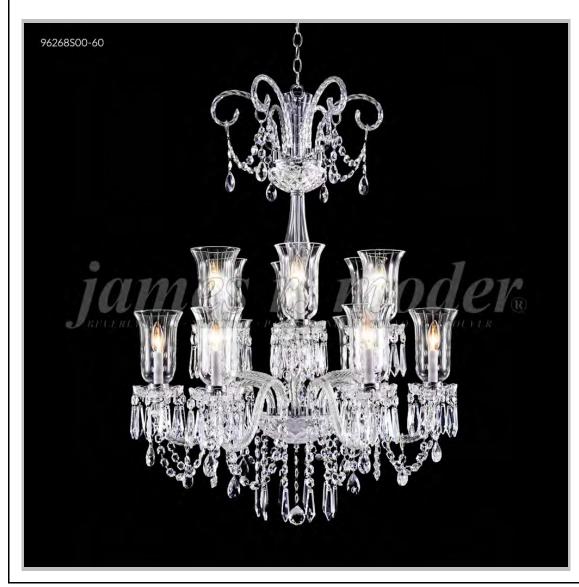

## james r. moder® /moder® IMPACT™ CRYSTAL CHANDELIER Fashion BEVERLY HILLS · NEW YORK · PARIS · LONDON · TOKYO · VANCOUVER

Model #: 96268S00-60

**Venetian Collection** 

Specifications

SKU: 96268S00-60

Finish: Silver

Crystal: Swarovski crystals (Clear)

Arms: 12

Shades: Shaped Crystal Shade with Fitte

H:41 D/L: 32 W: N/A Extends: N/A (inches)

Hanging Weight: 30 (lbs)

Number of Bulbs: 12 Type of Bulbs: E12

Circuits: 1 Voltage: 120

Max Wattage: 60

LED: N/A

Note: Photo is representative of this model but may vary in crystal, finish, or shade options