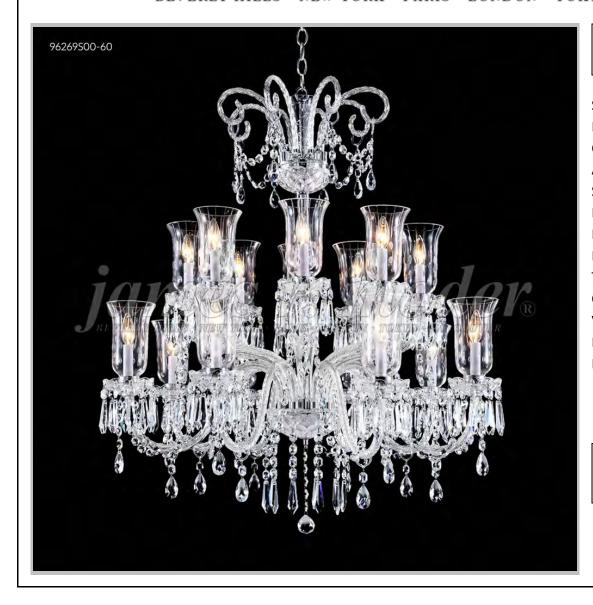

Model #: 96269S00-60 Venetian Collection

Specifications SKU: 96269S00-60 Finish: Silver Crystal: Swarovski crystals (Clear) Arms: 16 Shades: Shaped Crystal Shade with Fitte H: 43 D/L: 39 W: N/A Extends: N/A (inches) Hanging Weight: 76 (Ibs) Number of Bulbs: 16 Type of Bulbs: E12 Circuits: 1 Voltage: 120 Max Wattage: 60 LED: N/A