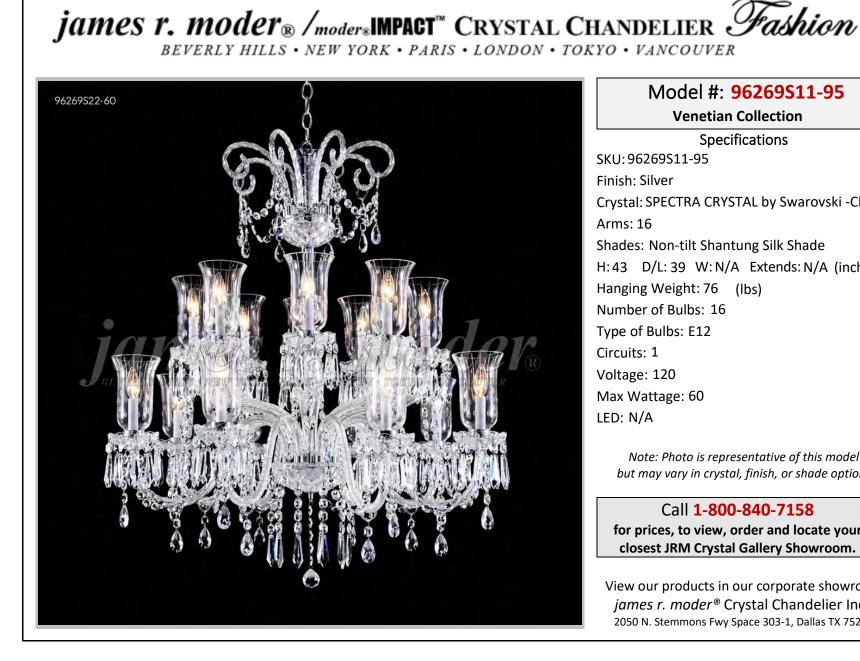

Model #: 96269S11-95 Venetian Collection **Specifications** SKU:96269S11-95 Finish: Silver Crystal: SPECTRA CRYSTAL by Swarovski -Clear Arms: 16 Shades: Non-tilt Shantung Silk Shade H:43 D/L:39 W:N/A Extends: N/A (inches) Hanging Weight: 76 (lbs) Number of Bulbs: 16 Type of Bulbs: E12 Circuits: 1 Voltage: 120 Max Wattage: 60

Note: Photo is representative of this model but may vary in crystal, finish, or shade options

Call 1-800-840-7158 for prices, to view, order and locate your closest JRM Crystal Gallery Showroom.

View our products in our corporate showroom james r. moder<sup>®</sup> Crystal Chandelier Inc., 2050 N. Stemmons Fwy Space 303-1, Dallas TX 75207