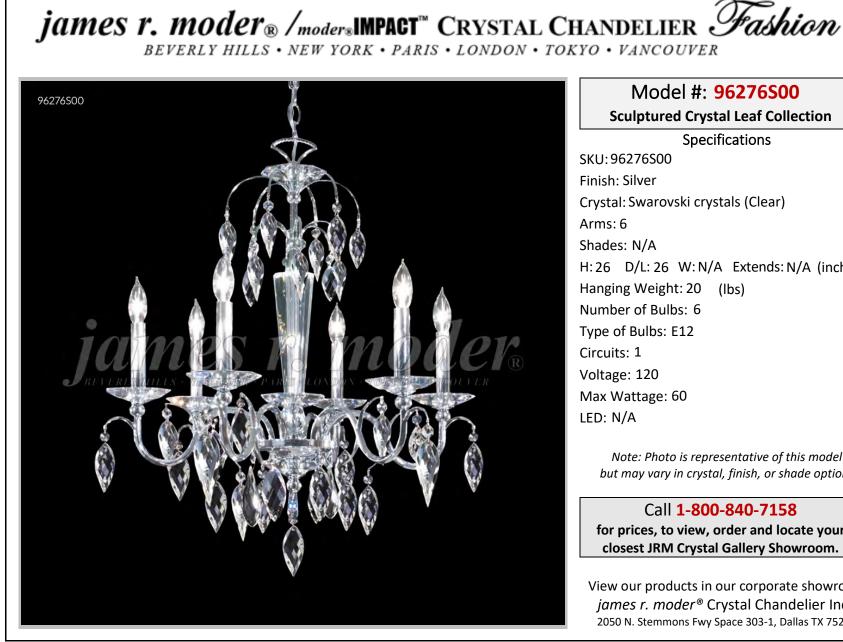

## Model #: 96276S00 **Sculptured Crystal Leaf Collection**

**Specifications** SKU:96276S00 Finish: Silver Crystal: Swarovski crystals (Clear) Arms: 6 Shades: N/A H: 26 D/L: 26 W: N/A Extends: N/A (inches) Hanging Weight: 20 (lbs) Number of Bulbs: 6 Type of Bulbs: E12 Circuits: 1 Voltage: 120 Max Wattage: 60 LED: N/A

Note: Photo is representative of this model but may vary in crystal, finish, or shade options

Call 1-800-840-7158 for prices, to view, order and locate your closest JRM Crystal Gallery Showroom.

View our products in our corporate showroom james r. moder<sup>®</sup> Crystal Chandelier Inc., 2050 N. Stemmons Fwy Space 303-1, Dallas TX 75207