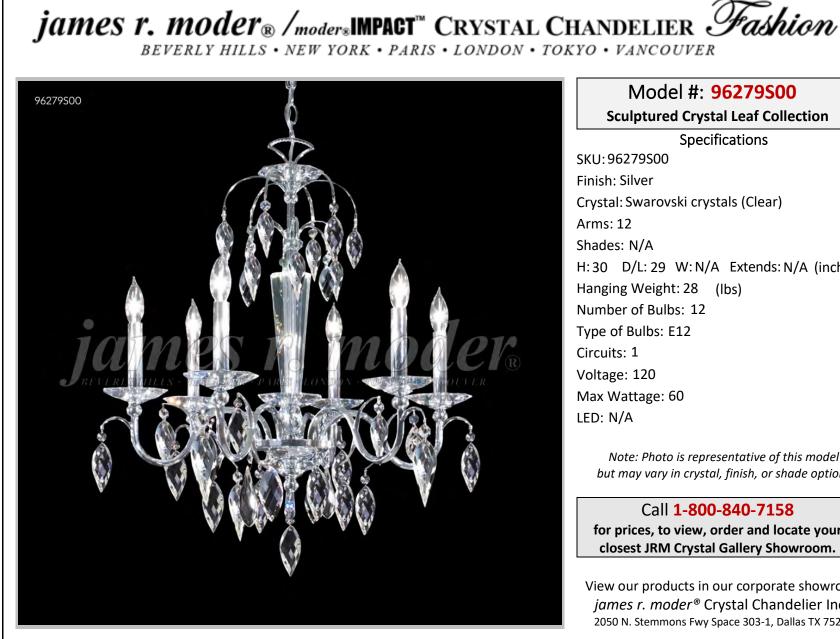

## Model #: 96279S00 **Sculptured Crystal Leaf Collection**

**Specifications** SKU:96279S00 Finish: Silver Crystal: Swarovski crystals (Clear) Arms: 12 Shades: N/A H: 30 D/L: 29 W: N/A Extends: N/A (inches) Hanging Weight: 28 (lbs) Number of Bulbs: 12 Type of Bulbs: E12 Circuits: 1 Voltage: 120 Max Wattage: 60 LED: N/A

Note: Photo is representative of this model but may vary in crystal, finish, or shade options

Call 1-800-840-7158 for prices, to view, order and locate your closest JRM Crystal Gallery Showroom.

View our products in our corporate showroom james r. moder<sup>®</sup> Crystal Chandelier Inc., 2050 N. Stemmons Fwy Space 303-1, Dallas TX 75207