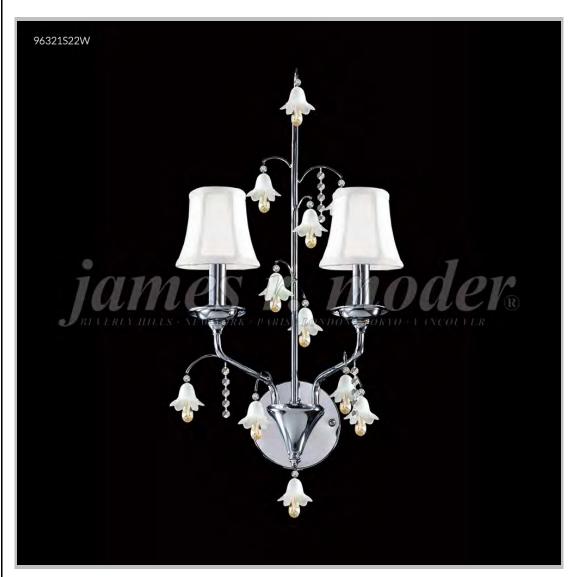

## james r. moder® /moder® IMPACT™ CRYSTAL CHANDELIER Fashion

Model #: 96321AG0TE

**Murano Collection** 

**Specifications** 

SKU: 96321AG0TE Finish: Aged Gold

Crystal: Swarovski Golden Teak w/Amber Bells

Arms: 2 Shades: N/A

H: 20 D/L: 13 W: N/A Extends: 10 (inches)

Hanging Weight: 6 (lbs)

Number of Bulbs: 2 Type of Bulbs: E12

Circuits: 1 Voltage: 120 Max Wattage: 60

LED: N/A

Note: Photo is representative of this model but may vary in crystal, finish, or shade options