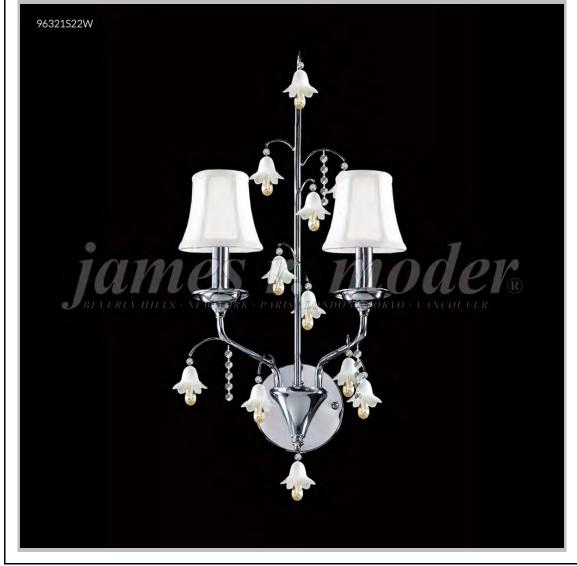

## Model #: 96321S0BW

**Murano Collection** 

Specifications SKU: 96321SOBW Finish: Silver Crystal: Swarovski Bordeaux w/White Bells Arms: 2 Shades: N/A H: 20 D/L: 13 W: N/A Extends: 10 (inches) Hanging Weight: 6 (Ibs) Number of Bulbs: 2 Type of Bulbs: E12 Circuits: 1 Voltage: 120 Max Wattage: 60 LED: N/A

Note: Photo is representative of this model but may vary in crystal, finish, or shade options

Call **1-800-840-7158** for prices, to view, order and locate your closest JRM Crystal Gallery Showroom.

View our products in our corporate showroom *james r. moder*<sup>®</sup> Crystal Chandelier Inc., 2050 N. Stemmons Fwy Space 303-1, Dallas TX 75207