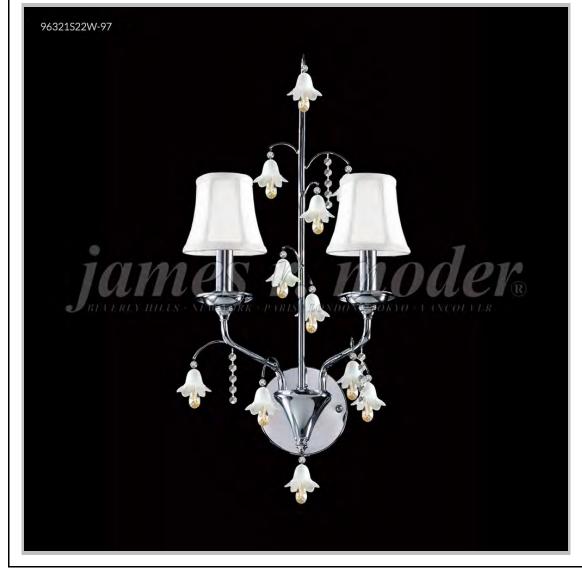

## Model #: 96321S11W-97

**Murano Collection** 

Specifications SKU: 96321S11W-97 Finish: Silver Crystal: SPECTRA Clear w/White Bells Arms: 2 Shades: White, Clip-on Shade H: 20 D/L: 13 W: N/A Extends: 10 (inches) Hanging Weight: 6 (Ibs) Number of Bulbs: 2 Type of Bulbs: E12 Circuits: 1 Voltage: 120 Max Wattage: 60 LED: N/A

Note: Photo is representative of this model but may vary in crystal, finish, or shade options

Call **1-800-840-7158** for prices, to view, order and locate your closest JRM Crystal Gallery Showroom.

View our products in our corporate showroom *james r. moder*<sup>®</sup> Crystal Chandelier Inc., 2050 N. Stemmons Fwy Space 303-1, Dallas TX 75207