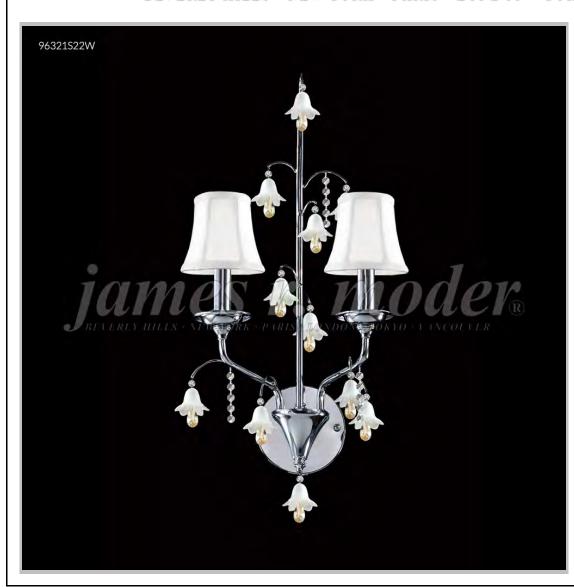

## james r. moder® /moder® IMPACT™ CRYSTAL CHANDELIER Fashion

BEVERLY HILLS • NEW YORK • PARIS • LONDON • TOKYO • VANCOUVER

Model #: 96321S22E

**Murano Collection** 

**Specifications** 

SKU: 96321S22E Finish: Silver

Crystal: IMPERIAL Clear w/Amber Bells

Arms: 2 Shades: N/A

H: 20 D/L: 13 W: N/A Extends: 10 (inches)

Hanging Weight: 6 (lbs)

Number of Bulbs: 2 Type of Bulbs: E12

Circuits: 1 Voltage: 120 Max Wattage: 60

LED: N/A

Note: Photo is representative of this model but may vary in crystal, finish, or shade options