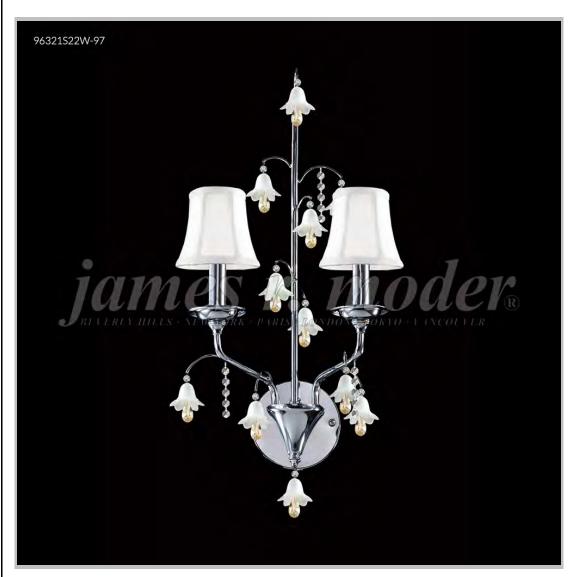

## Murano Collection

**Specifications** 

SKU: 96321S22W-97

Finish: Silver

Crystal: IMPERIAL Clear w/White Bells

Arms: 2

Shades: White, Clip-on Shade

H: 20 D/L: 13 W: N/A Extends: 10 (inches)

Hanging Weight: 6 (lbs)

Number of Bulbs: 2 Type of Bulbs: E12

Circuits: 1 Voltage: 120 Max Wattage: 60

LED: N/A

Note: Photo is representative of this model but may vary in crystal, finish, or shade options