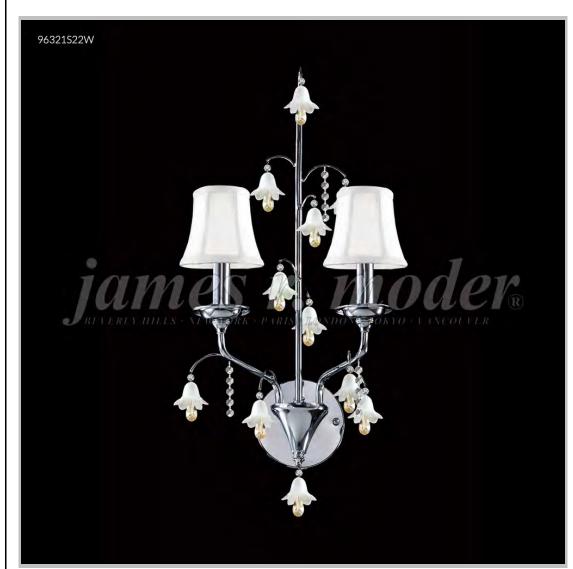

## james r. moder® /moder® IMPACT™ CRYSTAL CHANDELIER Fashion BEVERLY HILLS · NEW YORK · PARIS · LONDON · TOKYO · VANCOUVER

Model #: 96321S22W

**Murano Collection** 

Specifications

SKU: 96321S22W

Finish: Silver

Crystal: IMPERIAL Clear w/White Bells

Arms: 2

Shades: N/A

H: 20 D/L: 13 W: N/A Extends: 10 (inches)

Hanging Weight: 6 (lbs)

Number of Bulbs: 2 Type of Bulbs: E12

Circuits: 1 Voltage: 120 Max Wattage: 60

LED: N/A

Note: Photo is representative of this model but may vary in crystal, finish, or shade options