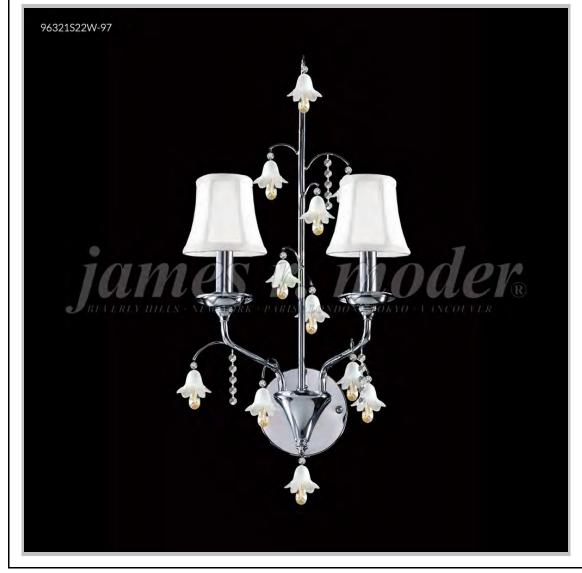

## Model #: 96321S2BW-97

**Murano Collection** 

Specifications SKU: 96321S2BW-97 Finish: Silver Crystal: IMPERIAL Burgundy w/White Bells Arms: 2 Shades: White, Clip-on Shade H: 20 D/L: 13 W: N/A Extends: 10 (inches) Hanging Weight: 6 (Ibs) Number of Bulbs: 2 Type of Bulbs: E12 Circuits: 1 Voltage: 120 Max Wattage: 60 LED: N/A

Note: Photo is representative of this model but may vary in crystal, finish, or shade options

Call **1-800-840-7158** for prices, to view, order and locate your closest JRM Crystal Gallery Showroom.

View our products in our corporate showroom *james r. moder*<sup>®</sup> Crystal Chandelier Inc., 2050 N. Stemmons Fwy Space 303-1, Dallas TX 75207