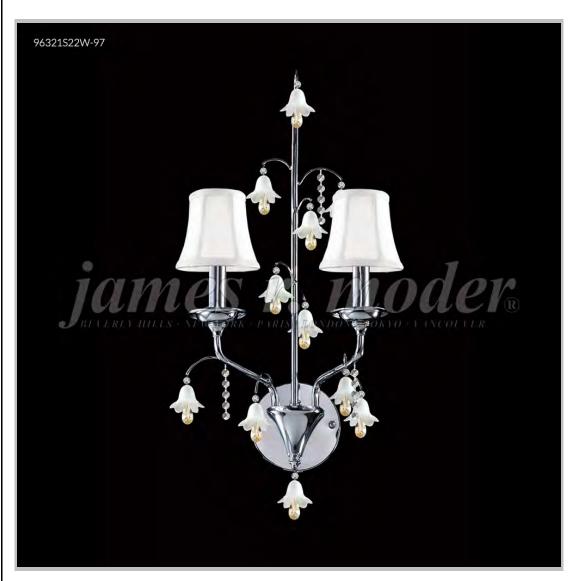

## james r. moder® /moder® IMPACT™ CRYSTAL CHANDELIER Fashion

BEVERLY HILLS • NEW YORK • PARIS • LONDON • TOKYO • VANCOUVER

Model #: 96321S2EE-97

**Murano Collection** 

Specifications

SKU: 96321S2EE-97

Finish: Silver

Crystal: IMPERIAL Amber w/Amber Bells

Arms: 2

Shades: White, Clip-on Shade

H: 20 D/L: 13 W: N/A Extends: 10 (inches)

Hanging Weight: 6 (lbs)

Number of Bulbs: 2 Type of Bulbs: E12

Circuits: 1 Voltage: 120 Max Wattage: 60

LED: N/A

Note: Photo is representative of this model but may vary in crystal, finish, or shade options