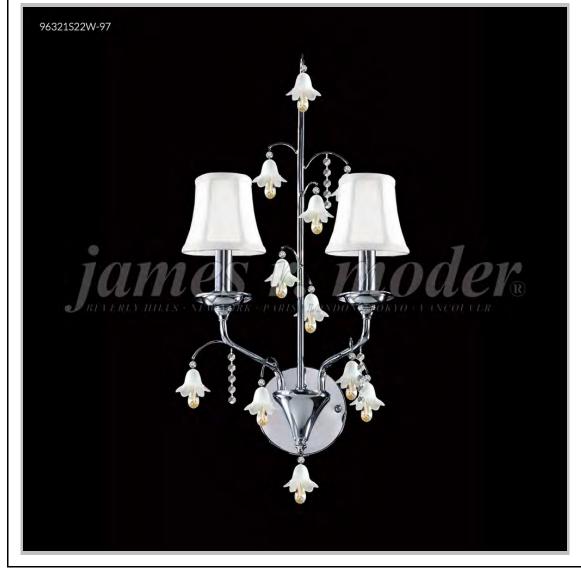

## Model #: 96321S2MW-97

**Murano Collection** 

Specifications SKU: 96321S2MW-97 Finish: Silver Crystal: IMPERIAL Amethyst w/White Bells Arms: 2 Shades: White, Clip-on Shade H: 20 D/L: 13 W: N/A Extends: 10 (inches) Hanging Weight: 6 (Ibs) Number of Bulbs: 2 Type of Bulbs: E12 Circuits: 1 Voltage: 120 Max Wattage: 60 LED: N/A

Note: Photo is representative of this model but may vary in crystal, finish, or shade options

Call **1-800-840-7158** for prices, to view, order and locate your closest JRM Crystal Gallery Showroom.

View our products in our corporate showroom *james r. moder*<sup>®</sup> Crystal Chandelier Inc., 2050 N. Stemmons Fwy Space 303-1, Dallas TX 75207