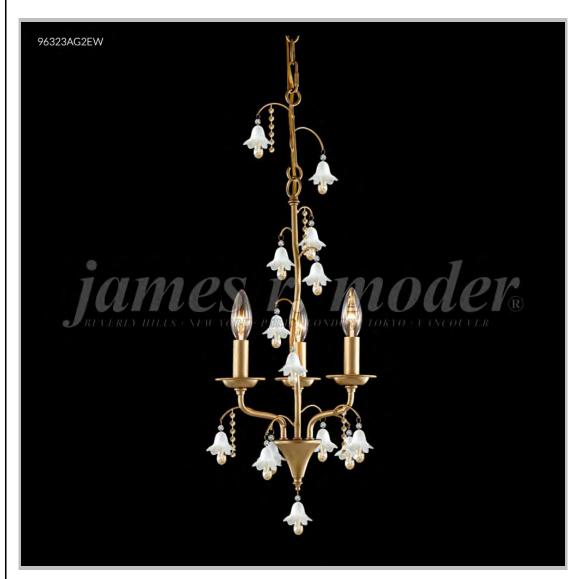

## **Murano Collection**

**Specifications** 

SKU: 96323AG00E-97 Finish: Aged Gold

Crystal: Swarovski Clear w/Amber Bells

Arms: 3

Shades: White, Clip-on Shade

H: 20 D/L: 12 W: N/A Extends: N/A (inches)

Hanging Weight: 11 (lbs)

Number of Bulbs: 3 Type of Bulbs: E12

Circuits: 1 Voltage: 120 Max Wattage: 60

LED: N/A

Note: Photo is representative of this model but may vary in crystal, finish, or shade options