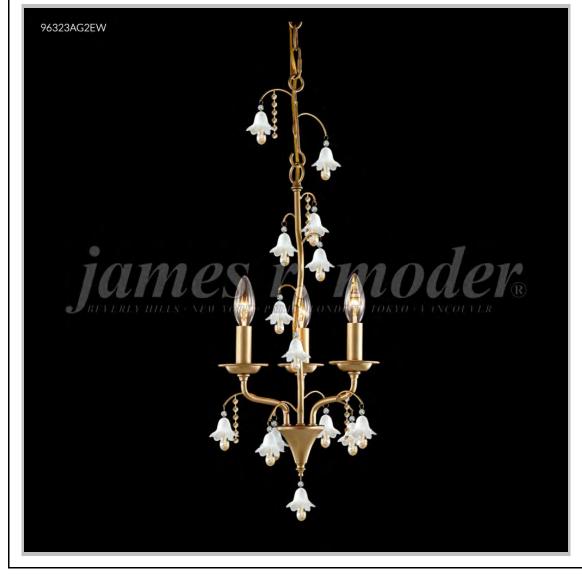

## Model #: 96323AG0SE

Murano Collection

Specifications SKU: 96323AGOSE Finish: Aged Gold Crystal: Swarovski Med Sapphire &Amber Bells Arms: 3 Shades: N/A H: 20 D/L: 12 W: N/A Extends: N/A (inches) Hanging Weight: 11 (lbs) Number of Bulbs: 3 Type of Bulbs: E12 Circuits: 1 Voltage: 120 Max Wattage: 60 LED: N/A

Note: Photo is representative of this model but may vary in crystal, finish, or shade options

Call **1-800-840-7158** for prices, to view, order and locate your closest JRM Crystal Gallery Showroom.

View our products in our corporate showroom *james r. moder*<sup>®</sup> Crystal Chandelier Inc., 2050 N. Stemmons Fwy Space 303-1, Dallas TX 75207