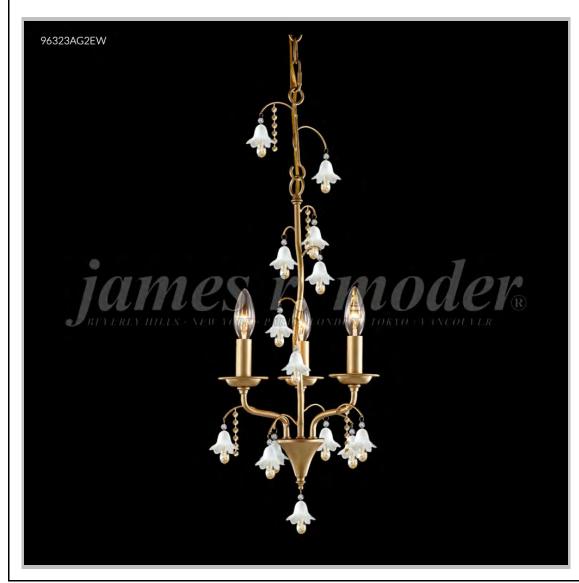

## james r. moder® /moder® IMPACT™ CRYSTAL CHANDELIER Fashion BEVERLY HILLS · NEW YORK · PARIS · LONDON · TOKYO · VANCOUVER

Model #: 96323AG2EW

**Murano Collection** 

Specifications

SKU: 96323AG2EW Finish: Aged Gold

Crystal: IMPERIAL Amber w/White Bells

Arms: 3 Shades: N/A

H: 20 D/L: 12 W: N/A Extends: N/A (inches)

Hanging Weight: 11 (lbs)

Number of Bulbs: 3 Type of Bulbs: E12

Circuits: 1 Voltage: 120 Max Wattage: 60

LED: N/A

Note: Photo is representative of this model but may vary in crystal, finish, or shade options