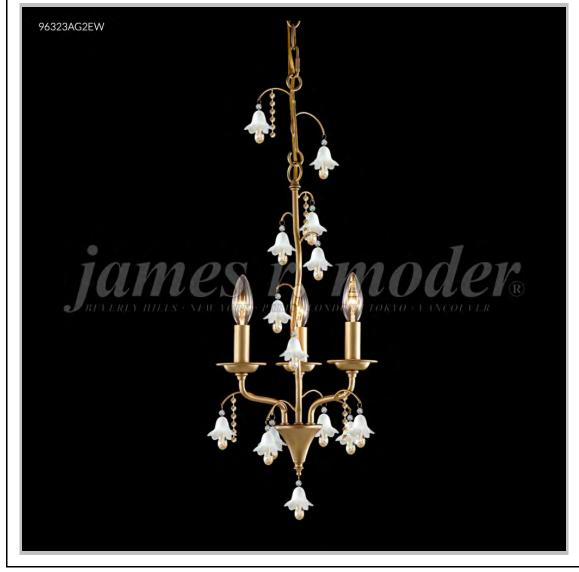

## Model #: 96323AG2SW

**Murano Collection** 

Specifications SKU: 96323AG2SW Finish: Aged Gold Crystal: IMPERIAL Sapphire w/White Bells Arms: 3 Shades: N/A H: 20 D/L: 12 W: N/A Extends: N/A (inches) Hanging Weight: 11 (Ibs) Number of Bulbs: 3 Type of Bulbs: E12 Circuits: 1 Voltage: 120 Max Wattage: 60 LED: N/A

Note: Photo is representative of this model but may vary in crystal, finish, or shade options

Call **1-800-840-7158** for prices, to view, order and locate your closest JRM Crystal Gallery Showroom.

View our products in our corporate showroom *james r. moder*<sup>®</sup> Crystal Chandelier Inc., 2050 N. Stemmons Fwy Space 303-1, Dallas TX 75207