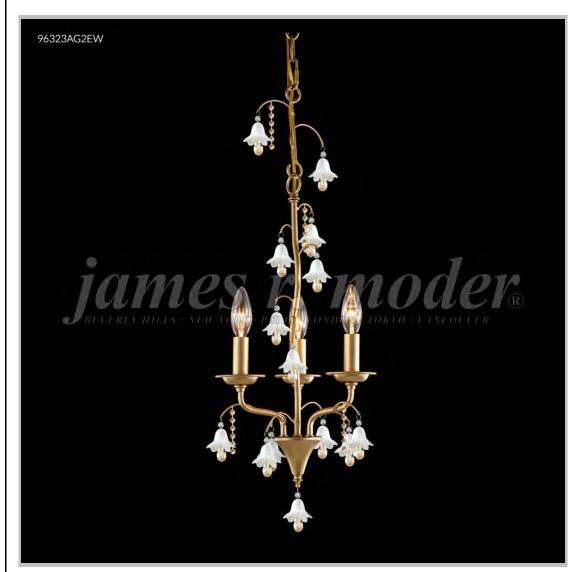

## **Murano Collection**

**Specifications** 

SKU:96323S22W-97

Finish: Silver

Crystal: IMPERIAL Clear w/White Bells

Arms: 3

Shades: White, Clip-on Shade

H: 20 D/L: 12 W: N/A Extends: N/A (inches)

Hanging Weight: 11 (lbs)

Number of Bulbs: 3 Type of Bulbs: E12

Circuits: 1 Voltage: 120 Max Wattage: 60

LED: N/A

Note: Photo is representative of this model but may vary in crystal, finish, or shade options