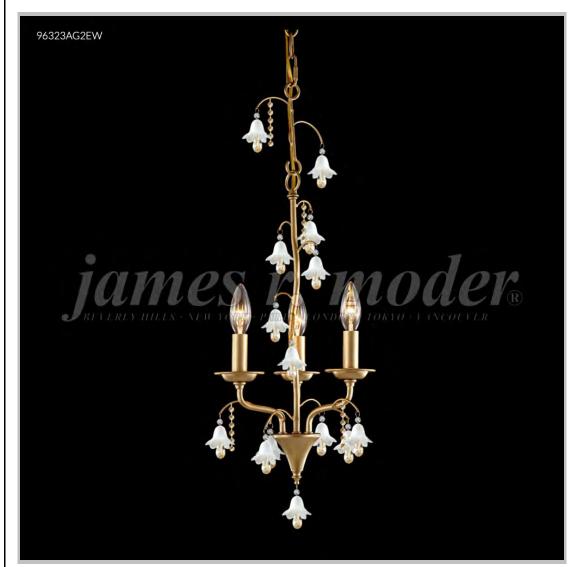

## james r. moder® /moder® IMPACT™ CRYSTAL CHANDELIER Fashion BEVERLY HILLS · NEW YORK · PARIS · LONDON · TOKYO · VANCOUVER

Model #: 96323S2EW

**Murano Collection** 

**Specifications** 

SKU: 96323S2EW

Finish: Silver

Crystal: IMPERIAL Amber w/White Bells

Arms: 3

Shades: N/A

H: 20 D/L: 12 W: N/A Extends: N/A (inches)

Hanging Weight: 11 (lbs)

Number of Bulbs: 3 Type of Bulbs: E12

Circuits: 1 Voltage: 120 Max Wattage: 60

LED: N/A

Note: Photo is representative of this model but may vary in crystal, finish, or shade options