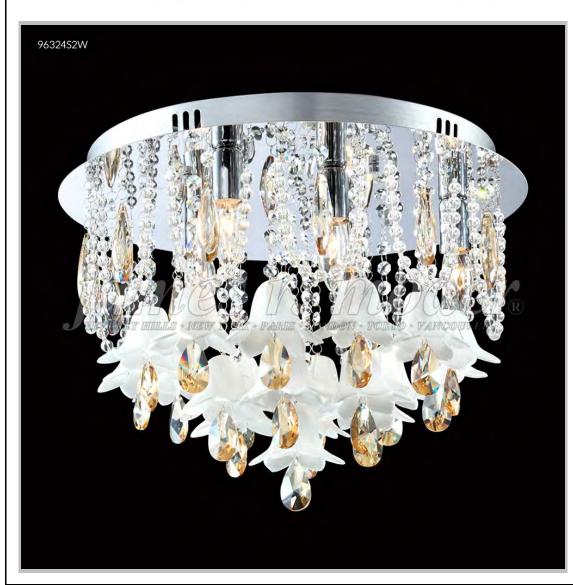

## james r. moder® /moder®IMPACT™ CRYSTAL CHANDELIER Fashion

Model #: 96324AG11W

## **Murano Collection**

**Specifications** 

SKU: 96324AG11W Finish: Aged Gold

Crystal: SPECTRA Clear w/White Bells

Arms: N/A Shades: N/A

H: 14 D/L: 17 W: N/A Extends: N/A (inches)

Hanging Weight: 15 (lbs)

Number of Bulbs: 5 Type of Bulbs: E12

Circuits: 1 Voltage: 120 Max Wattage: 40

LED: N/A

Note: Photo is representative of this model but may vary in crystal, finish, or shade options