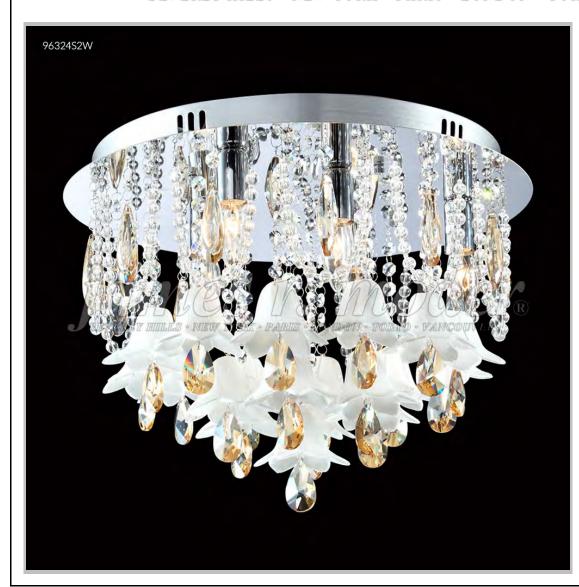

## james r. moder® /moder® IMPACT™ CRYSTAL CHANDELIER Fashion BEVERLY HILLS · NEW YORK · PARIS · LONDON · TOKYO · VANCOUVER

Model #: 96324S00E

**Murano Collection** 

**Specifications** 

SKU: 96324S00E Finish: Silver

Crystal: Swarovski Clear w/Amber Bells

Arms: N/A Shades: N/A

H: 14 D/L: 17 W: N/A Extends: N/A (inches)

Hanging Weight: 15 (lbs)

Number of Bulbs: 5 Type of Bulbs: E12

Circuits: 1 Voltage: 120 Max Wattage: 40

LED: N/A

Note: Photo is representative of this model but may vary in crystal, finish, or shade options