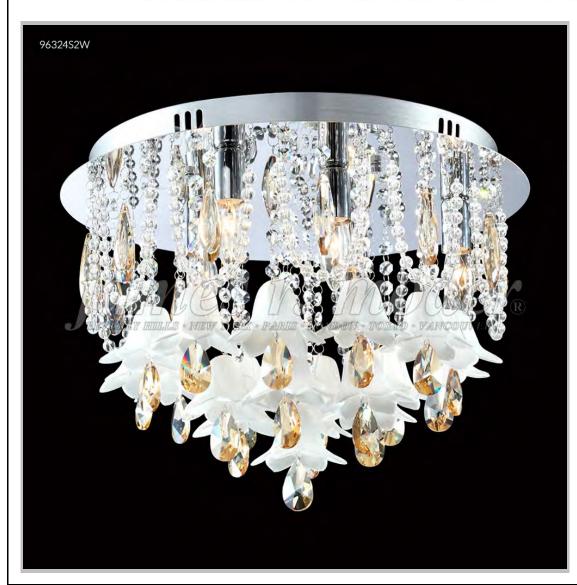

## james r. moder® /moder®IMPACT™ CRYSTAL CHANDELIER Fashion

Model #: 96324S0ZE

**Murano Collection** 

**Specifications** 

SKU:96324S0ZE Finish: Aged Gold

Crystal: Swarovski Topaz w/Amber Bells

Arms: N/A Shades: N/A

H: 14 D/L: 17 W: N/A Extends: N/A (inches)

Hanging Weight: 15 (lbs)

Number of Bulbs: 5 Type of Bulbs: E12

Circuits: 1 Voltage: 120 Max Wattage: 40

LED: N/A

Note: Photo is representative of this model but may vary in crystal, finish, or shade options