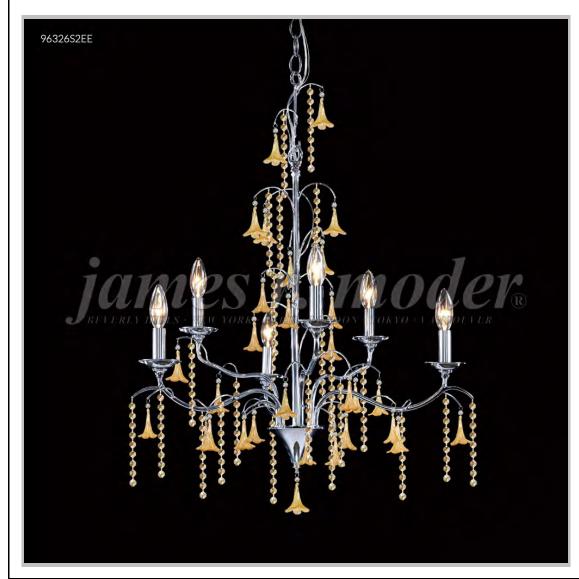

## james r. moder® /moder® IMPACT™ CRYSTAL CHANDELIER Fashion BEVERLY HILLS · NEW YORK · PARIS · LONDON · TOKYO · VANCOUVER

Model #: 96326AG0SE

**Murano Collection** 

**Specifications** 

SKU: 96326AG0SE Finish: Aged Gold

Crystal: Swarovski Med Sapphire & Amber Bells

Arms: 6 Shades: N/A

H:28 D/L:26 W:N/A Extends:N/A (inches)

Hanging Weight: 22 (lbs)

Number of Bulbs: 6 Type of Bulbs: E12

Circuits: 1 Voltage: 120 Max Wattage: 60

LED: N/A

Note: Photo is representative of this model but may vary in crystal, finish, or shade options