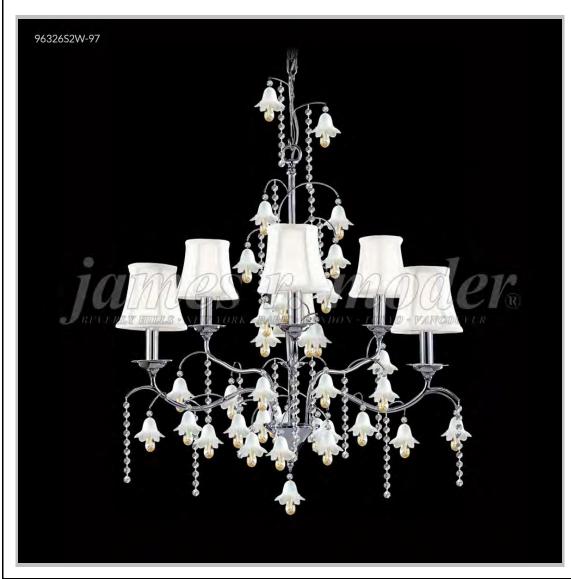

## **Murano Collection**

Specifications

SKU: 96326AG2EE-97 Finish: Aged Gold

Crystal: IMPERIAL Amber w/Amber Bells

Arms: 6

Shades: White, Clip-on Shade

H:28 D/L:26 W:N/A Extends:N/A (inches)

Hanging Weight: 22 (lbs)

Number of Bulbs: 6 Type of Bulbs: E12

Circuits: 1 Voltage: 120 Max Wattage: 60

LED: N/A

Note: Photo is representative of this model but may vary in crystal, finish, or shade options