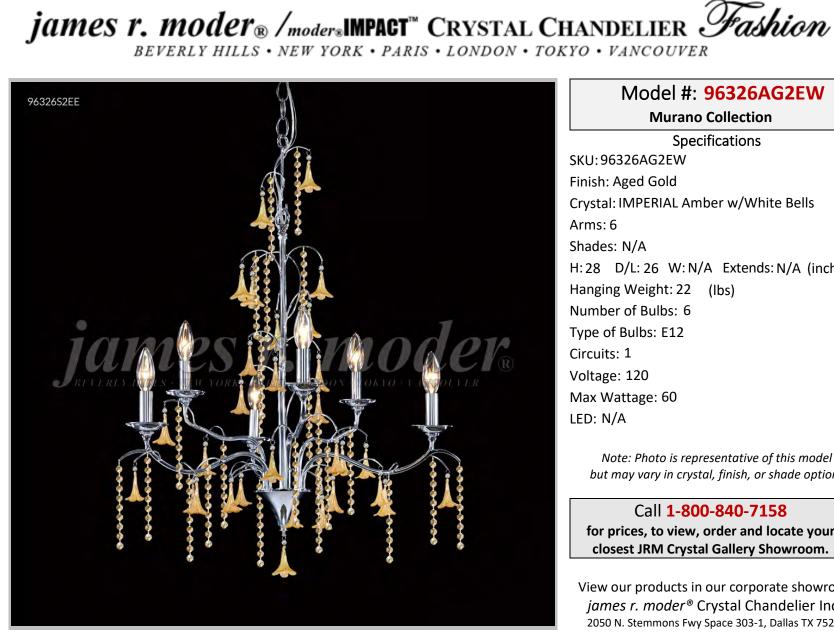

## Model #: 96326AG2EW

**Murano Collection** 

**Specifications** SKU:96326AG2EW Finish: Aged Gold Crystal: IMPERIAL Amber w/White Bells Arms: 6 Shades: N/A H: 28 D/L: 26 W: N/A Extends: N/A (inches) Hanging Weight: 22 (lbs) Number of Bulbs: 6 Type of Bulbs: E12 Circuits: 1 Voltage: 120 Max Wattage: 60 LED: N/A

Note: Photo is representative of this model but may vary in crystal, finish, or shade options

Call 1-800-840-7158 for prices, to view, order and locate your closest JRM Crystal Gallery Showroom.

View our products in our corporate showroom james r. moder<sup>®</sup> Crystal Chandelier Inc., 2050 N. Stemmons Fwy Space 303-1, Dallas TX 75207